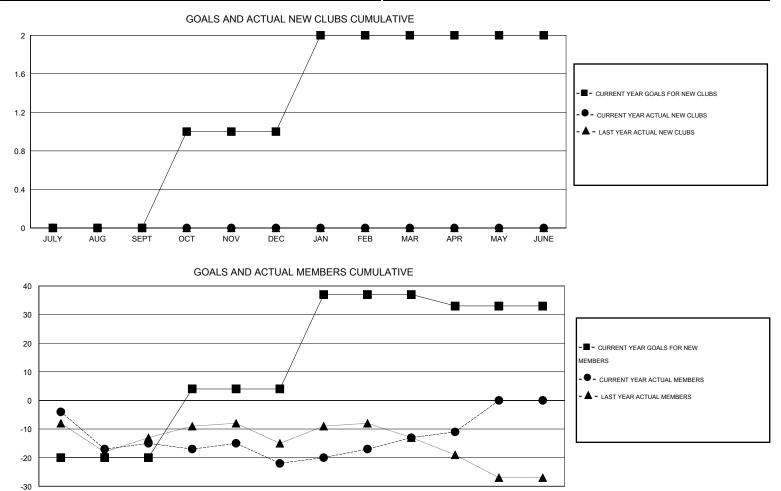

## Judy Hankom GMT

| GMT: Judy Ha          | T: Judy Hankom LOCATION IOWA |           |                  |                  |                       |                    |                                     | GMT CA 1           |                  |
|-----------------------|------------------------------|-----------|------------------|------------------|-----------------------|--------------------|-------------------------------------|--------------------|------------------|
| Clubs                 |                              |           |                  |                  | Members               |                    |                                     |                    |                  |
| RESULTS FOR 2015-2016 |                              |           |                  |                  | RESULTS FOR 2015-2016 |                    |                                     |                    |                  |
| QUARTER               | NEW CLUB<br>GOAL             | NEW CLUBS | DROPPED<br>CLUBS | NET<br>GAIN/LOSS | QUARTER               | NEW MEMBER<br>GOAL | CHARTER AND<br>NEW MEMBERS<br>ADDED | DROPPED<br>MEMBERS | NET<br>GAIN/LOSS |
| JULY/AUG/SEPT         | 0                            | 0         | 0                | 0                | JULY/AUG/SEPT         | -20                | 17                                  | 32                 | -15              |
| OCT/NOV/DEC           | 1                            | 0         | 0                | 0                | OCT/NOV/DEC           | 24                 | 25                                  | 32                 | -7               |
| JAN/FEB/MAR           | 1                            | 0         | 0                | 0                | JAN/FEB/MAR           | 33                 | 22                                  | 13                 | 9                |
| APR/MAY/JUNE          | 0                            | 0         | 0                | 0                | APR/MAY/JUNE          | -4                 | 7                                   | 5                  | 2                |